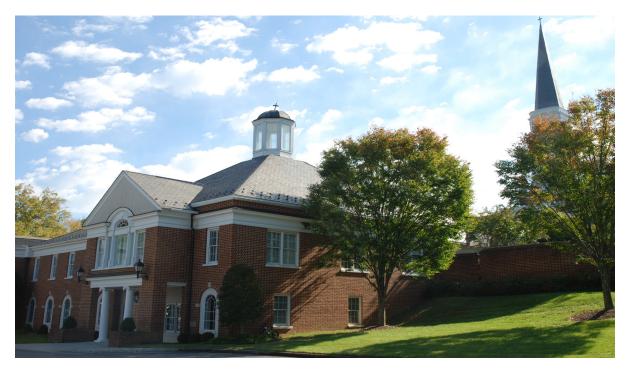

## IN ASSOCIATION WITH WINTHROP, JENKINS & ASSOCIATES, ARCHITECTS

This extensive addition project involved construction of a new structure for administrative offices, classrooms and other supporting space, along with a narthex addition and a new handicapped entrance with elevator. An adjoining Columbarium Garden was built as well. Renovations to the existing facility were also completed, including the sanctuary.